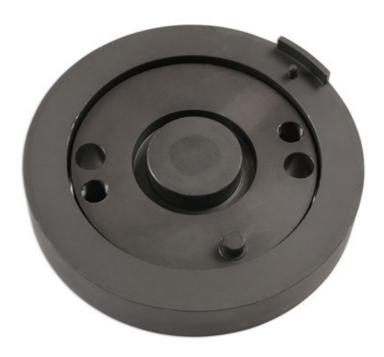

## Crankshaft Trigger Wheel Installer - for JLR

Trigger wheel installer required to install the crankshaft position sensor ring on certain Land Rover engines and install trigger wheel to rear crankshaft on certain Jaguar models.

## **Additional Information**

- Land Rover applications: required to install the crankshaft position sensor ring on Discovery 3, Discovery 4 and Range Rover Sport when fitted with TDV6 engine.
- Jaguar applications: required to install the trigger wheel to the rear of the crankshaft on X200 S Type, X250 XF, X350 XJ and X351 XJ.
- Equivalent to OEM 303-1130.
- Overall diameter: 123.5mm.
- · Specifically requested to repair sensor wheel dropping off or cracking.