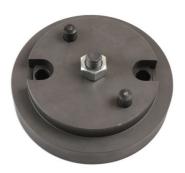

## Crankshaft Trigger Wheel Installer - for JLR

Trigger wheel installer required to install the crankshaft position sensor ring on certain Land Rover engines and install trigger wheel to rear crankshaft on certain Jaguar models.

## **Additional Information**

- Land Rover applications: required to install the crankshaft position sensor ring on Discovery 3, Discovery 4 and Range Rover Sport when fitted with TDV6 engine.
- Jaguar applications: required to install the trigger wheel to the rear of the crankshaft on X200 S Type, X250 XF, X350 XJ and X351 XJ.
- Equivalent to OEM 303-1130.
- Overall diameter: 123.5mm.
- · Specifically requested to repair sensor wheel dropping off or cracking.